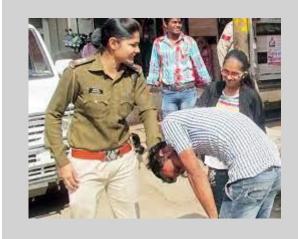

# Strategies to arrest eve teasing

- Strict and consistent Implementation of punishment Legal or institutional level by involving parents
- Under takings
- Awareness meetings along with parents
- Consistent punishment in the presence of parents

## Strategies to arrest eve teasing

- Displaying the punishments details in every class room and hostel room
- Putting the teasers names on the notice board.
   Display of toll free numbers of authorities
- Keeping students as committee members