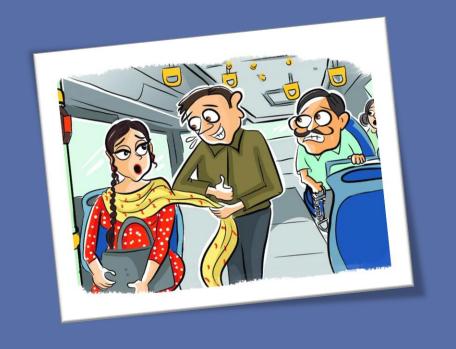

# What is Eve Teasing?

Act of insulting the modesty of women through obscene words, acts songs and so on.

It is the act of annoying a women in public place